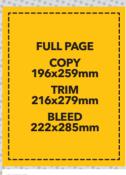

#### ADVERT OPTIONS SIZE PRICE PER POSITION Non-member prices in brackets Copy 196x259mm £1,242 (£1,490) **FULL** Trim 216x279mm Special position (eg inside cover) PAGE\* Bleed 222x285mm from £1,420 (£1,540) HALF \* FREE ONLINE ADVERTS 188x126mm horizontal £947 (£1.028) PAGE\* Print adverts with an